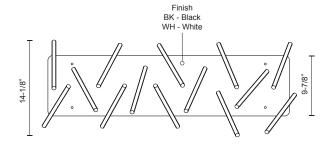

## **SPECIFICATION DETAILS**

\* For custom options, consult factory for details.

| Fixture Dimensions       | L42" x W14-1/8" x H14"                                     |
|--------------------------|------------------------------------------------------------|
| Light Source             | LED                                                        |
| Wattage                  | 92W                                                        |
| Total Lumens             | 7820lm                                                     |
| Delivered Lumens         | BK-4140lm; WH-5060lm;                                      |
| Voltage                  | 120V                                                       |
| <b>Color Temperature</b> | 3000K                                                      |
| CRI (Ra)                 | >90                                                        |
| Optional Color Temps     | 2700K - 5000K Available, Minimum Order Quantities<br>Apply |
| LED Rated Life           | 50,000 hours                                               |
| Dimming                  | 100% - 10%, TRIAC or ELV Dimmer (Not Included)             |
| Diffuser Details         | White Acrylic Diffuser                                     |
| Adjustable               | Yes                                                        |
| Wire Length              | 120" Max                                                   |
| Wire Type                | Clear Coaxial Wire                                         |
| Location                 | Dry                                                        |
| Warranty                 | 5 Years                                                    |
| <b>Canopy Dimensions</b> | L39-3/8" x W9-7/8" x H1-3/4"                               |

## **DESCRIPTION**

The primary component of the Chute series is a slim round rod illuminated along the entirety of its length. The opal silicon diffuser radiates soft LED light outward from the axis of the lamps and completes the cylindrical shape. Used in angled repetition the fixture becomes increasingly energetic creating a field of radiant floating lines. Individual height adjustment of the various linear elements allows for user customization and an abundance of potential compositions. Available in several sizes and multiple finishes.