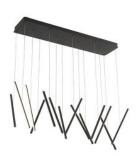

## CHUTE LP14840

## **PENDANTS**

LP14840-BK Black

LP14840-WH White

## **DESCRIPTION**

The primary component of the Chute series is a slim round rod illuminated along the entirety of its length. The opal silicon diffuser radiates soft LED light outward from the axis of the lamps and completes the cylindrical shape. Used in angled repetition the fixture becomes increasingly energetic creating a field of radiant floating lines. Individual height adjustment of the various linear elements allows for user customization and an abundance of potential compositions. Available in several sizes and multiple finishes.