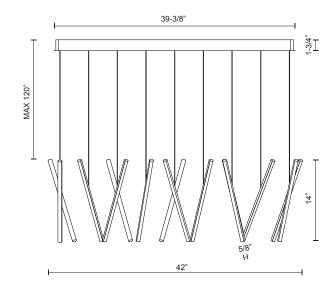

## **SPECIFICATION DETAILS**

\* For custom options, consult factory for details.

| Fixture Dimensions       | L42" x W14-1/8" x H14"                                     |
|--------------------------|------------------------------------------------------------|
| Light Source             | LED                                                        |
| Wattage                  | 92W                                                        |
| Total Lumens             | 7820lm                                                     |
| Delivered Lumens         | BK-4140lm; WH-5060lm;                                      |
| Voltage                  | 120V                                                       |
| <b>Color Temperature</b> | 3000K                                                      |
| CRI (Ra)                 | >90                                                        |
| Optional Color Temps     | 2700K - 5000K Available, Minimum Order Quantities<br>Apply |
| LED Rated Life           | 50,000 hours                                               |
| Dimming                  | 100% - 10%, TRIAC or ELV Dimmer (Not Included)             |
| Diffuser Details         | White Acrylic Diffuser                                     |
| Adjustable               | Yes                                                        |
| Wire Length              | 120" Max                                                   |
| Wire Type                | Clear Coaxial Wire                                         |
| Location                 | Dry                                                        |
| Warranty                 | 5 Years                                                    |
| <b>Canopy Dimensions</b> | L39-3/8" x W9-7/8" x H1-3/4"                               |